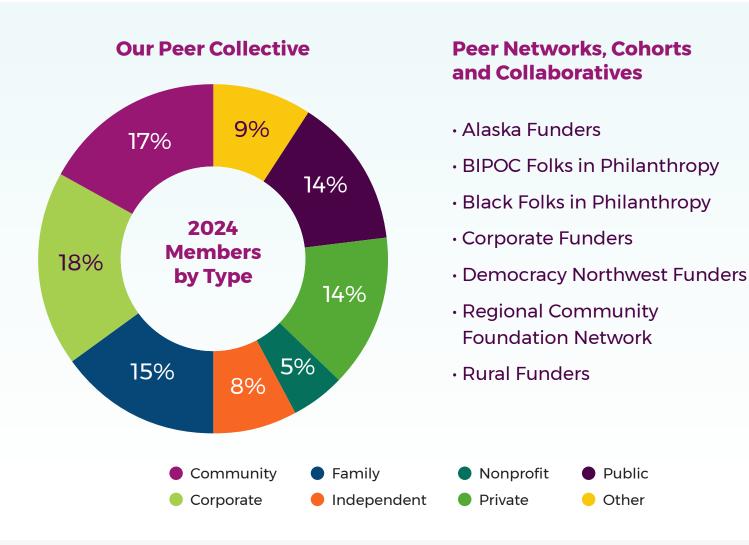

#### **Build Relationships that Matter:**

Get support from Philanthropy Northwest staff in connecting with resources and colleagues throughout the region. **Communities of Practice and Thought Partnership:** Our peer networks, cohorts and collaboratives provide a space for deep learning, thought partnership and action.